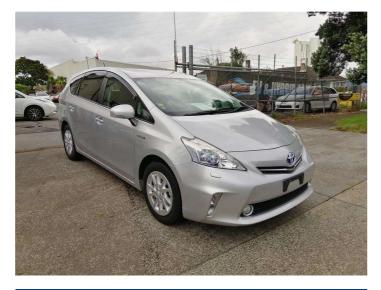

## 2014 Toyota Prius ALPHA G, CRUSIE CONTROL,

\$15,695

\_

**Purchase Price** Includes GST Excludes on-road costs of \$595

Finance may be available on this vehicle. Ask one of our friendly staff for more information.

## **Top features**

- » ABS brakes
- » Air Conditioning
- » CD Player
- » Central Locking
- » Climate Control
- » Driver airbag
- » Factory CD(s)
- » Passenger airbag
- » Power steering

Energy Economy

Stock ID: 4583