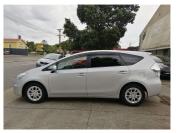

## 2014 Toyota Prius ALPHA G, CRUSIE CONTROL,

\$15,695

\_

**Purchase Price** Includes GST Excludes on-road costs of \$595

Finance may be available on this vehicle. Ask one of our friendly staff for more information.

## **Top features**

- » ABS brakes
- » Air Conditioning
- » CD Player
- » Central Locking
- » Climate Control
- » Driver airbag
- » Factory CD(s)
- » Passenger airbag
- » Power steering

Energy Economy

Stock ID: 4583