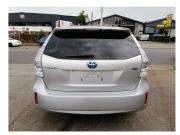

## 2014 Toyota Prius ALPHA G, CRUSIE CONTROL,

\$15,695

\_

**Purchase Price** Includes GST Excludes on-road costs of \$595

Finance may be available on this vehicle. Ask one of our friendly staff for more information.

## **Top features**

- » ABS brakes
- » Air Conditioning
- » CD Player
- » Central Locking
- » Climate Control
- » Driver airbag
- » Factory CD(s)
- » Passenger airbag
- » Power steering

Energy Economy

Stock ID: 4583