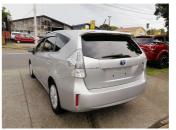

## 2014 Toyota Prius ALPHA G, CRUSIE CONTROL,

\$15,695

\_

**Purchase Price** Includes GST Excludes on-road costs of \$595

Finance may be available on this vehicle. Ask one of our friendly staff for more information.

## **Top features**

- » ABS brakes
- » Air Conditioning
- » CD Player
- » Central Locking
- » Climate Control
- » Driver airbag
- » Factory CD(s)
- » Passenger airbag
- » Power steering

Energy Economy

Stock ID: 4583