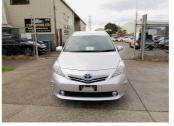

## 2014 Toyota Prius ALPHA G, CRUSIE CONTROL,

\$15,695

\_

**Purchase Price** Includes GST Excludes on-road costs of \$595

Finance may be available on this vehicle. Ask one of our friendly staff for more information.

## **Top features**

- » ABS brakes
- » Air Conditioning
- » CD Player
- » Central Locking
- » Climate Control
- » Driver airbag
- » Factory CD(s)
- » Passenger airbag
- » Power steering

Energy Economy

Stock ID: 4583